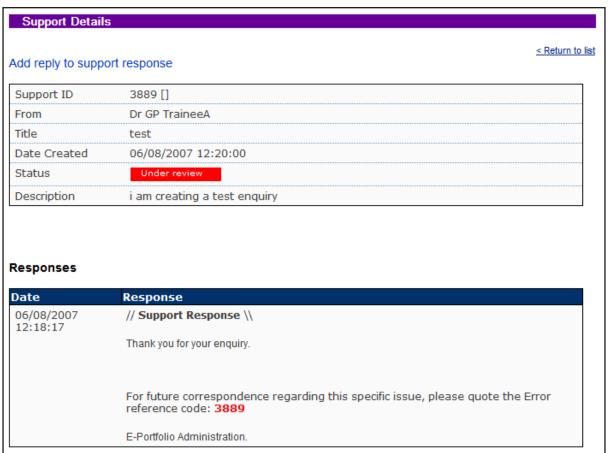

On this screen you can view current and completed support logs. These can be sorted by date, name or status

To view an enquiry that you have open, click on title to open the log.