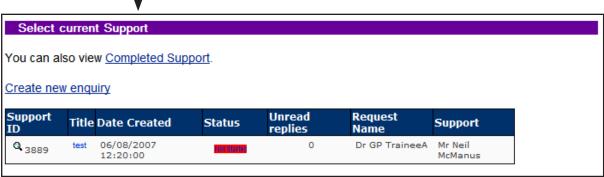

On this screen you can view current and completed support logs. These can be sorted by date, name or status

To view an enquiry that you have open, click on title to open the log.