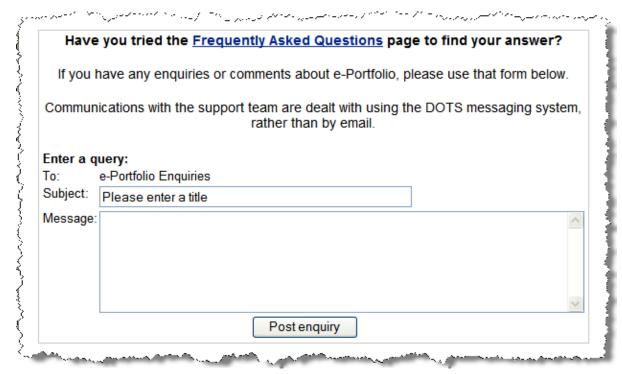

## CREATE NEW ENQUIRIES

- 1. Click on 'Create new enquiry' at the top of the screen.
- 2. This will open up a new web browser page which allows you to input the enquiry (http://eportfolio.rcgp.org.uk/report.asp).

- 3. Input the subject and message that you would like to log.
- 4. Click 'Post Enquiry'.
- 5. The screen will refresh to inform you that the enquiry has been logged.

- 6. You will be provided with a log number for the enquiry.
- 7. Click 'Close Window' to continue.